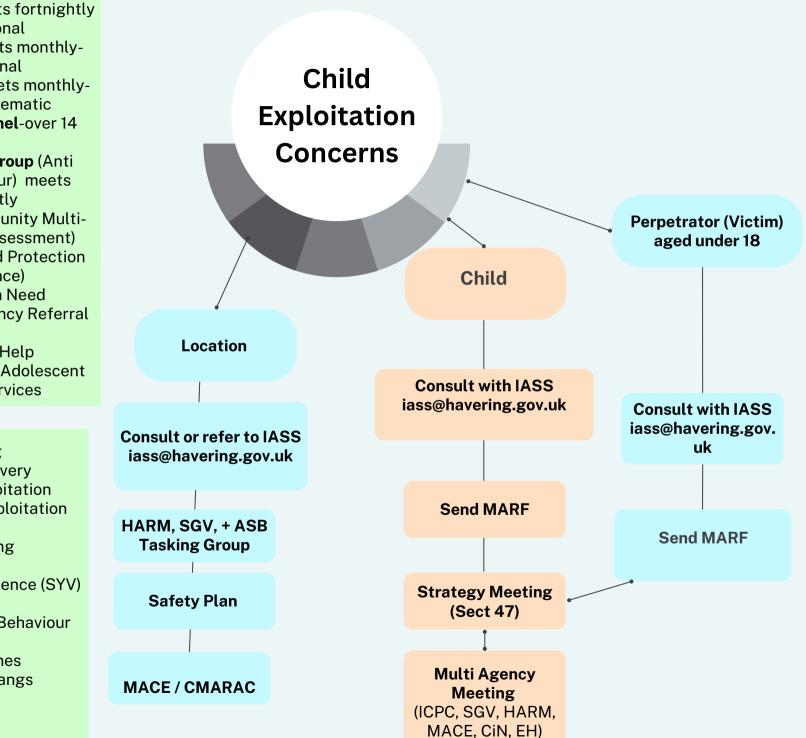

HARM Panel meets fortnightly - operational SGV Panel -meets monthlyoperational MACE Panel- meets monthlystrategic / thematic Transitions' Panel-over 14 vears ASB Tasking Group (Anti Social Behaviour) meets fortnightly CMARAC (Community Multi-Agency Risk Assessment) **ICPC** (Initial Child Protection Conference) **CiN-Child in Need** MARF (Multi Agency Referral Form) EH- Early Help **IASS-Integrated Adolescent** Support Services

Missing Modern Slavery Criminal Exploitation Child Sexual Exploitation

Trafficking

Serious Youth Violence (SYV)

Harmful Sexual Behaviour (HSB) County Lines Groups or Gangs